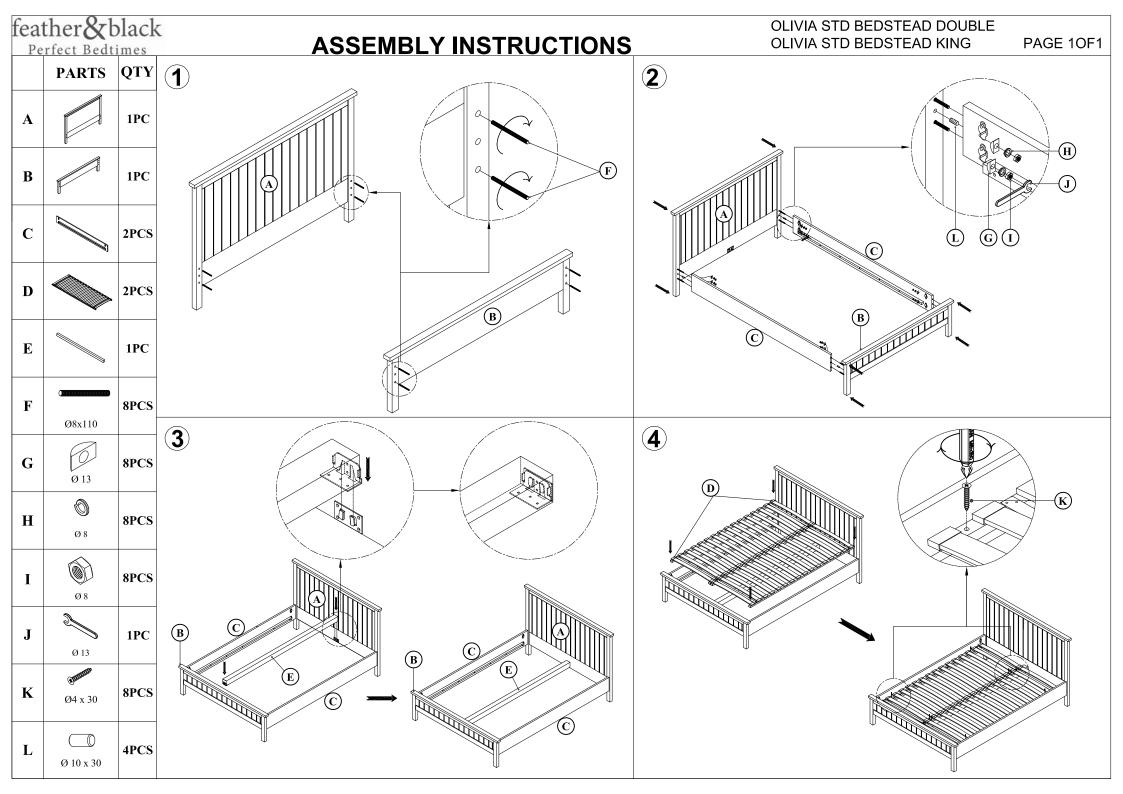

# Olivia Bedstead Double/King

### **TOOLS REQUIRED**

Please use a phillips head screwdriver (not included) and the Spanner J (included) to assemble the
 Olivia Bedstead Double/King